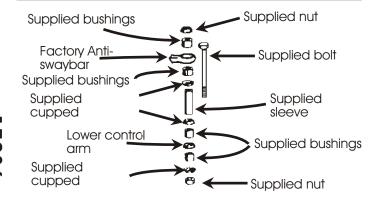

## **Installation Instructions**

O

1

Supplied bushings

Factory Anti-

Supplied bushings

arm

Lower control

swaybar

Supplied

cupped

Supplied

cupped

Supplied nut

Supplied bolt

Supplied

Supplied bushings

sleeve

Supplied nut

1131 VIA CALLEJON, SAN CLEMENTE, CA 92673

"Standard style" endlink

0-

"Tie-rod style" endlink

(uses **only** the parts shown above)