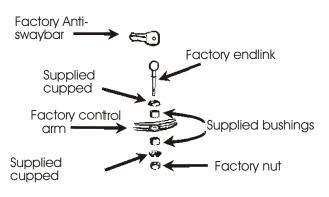

## **Installation Instructions**

1131 VIA CALLEJON, SAN CLEMENTE, CA 92673

"Standard style" endlink

"Tie-rod style" endlink (uses only the parts shown above)

Many Import vehicles come with one of the style endlinks shown above. The "standard style" will use all of the parts supplied in the kit. The "Tie-rod style" will only use the supplied cupped washers and the supplied grommets(bushings). All other parts are not used on the "Tie-rod style" endlink.