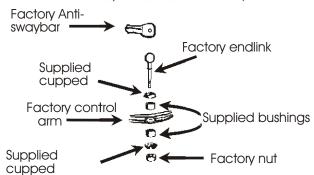

## **Installation Instructions**

O

1

Supplied bushings

Factory Anti-

Supplied bushings

arm

Lower control

swaybar

Supplied

cupped

Supplied

cupped

Supplied nut

Supplied bolt

Supplied

Supplied bushings

sleeve

Supplied nut

1131 VIA CALLEJON, SAN CLEMENTE, CA 92673

"Standard style" endlink

0-

"Tie-rod style" endlink

(uses **only** the parts shown above)

Many Import vehicles come with one of the style endlinks shown above. The "standard style" will use all of the parts supplied in the kit. The "Tie-rod style" will only use the supplied cupped washers and the supplied grommets(bushings). All other parts are not used on the "Tie-rod style" endlink.